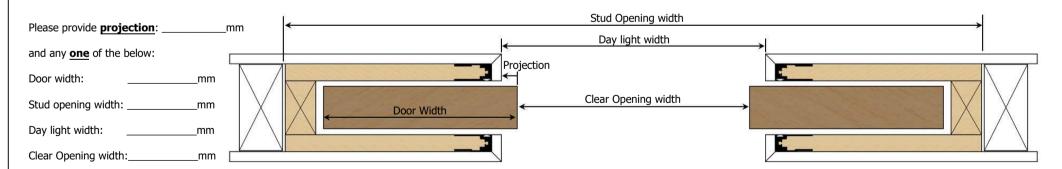

s@archskirt.com.au | . By submitting this form you agree to the <u>Terms &amp; Conditions</u> of Archskirt. |
|                 |                                                                                |                                                                                        |

Please choose one:

To suit 90/92mm stud

To suit 120mm stud

Please choose one:

To suit 10mm Plasterboard

To suit 13mm plasterboard

Please provide any **one** of the below:

Door height:

Stud opening height:

Day light height:



Not included by standard:

- Plasterboard

Optional Extras:

Soft Close System

Door Ejector

Clearance under door: \_\_\_\_\_mm (optional)



## <u>Timber Cavity Slider Order Form - Plaster Square Set Reveal</u>

## **Single Cavity**



## **Bi-parting Cavity**