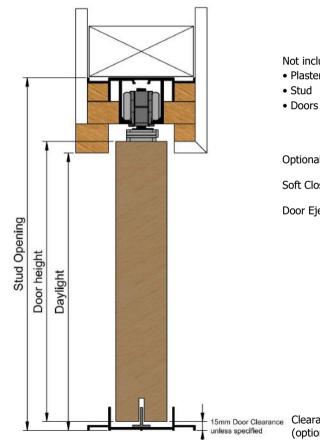

Please choose one:

To suit 90/92mm stud

To suit 120mm stud

Please choose one:

To suit 10mm Plasterboard

To suit 13mm plasterboard

Please provide any **one** of the below:

Door height:

Stud opening height:

Day light height:

Not included by standard:

- Plasterboard

Optional Extras:

Soft Close System

Door Ejector

Clearance under door: \_\_\_\_\_mm (optional)