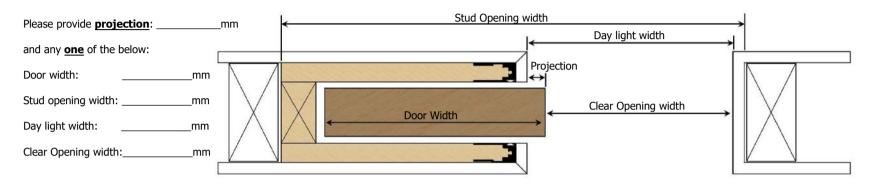

d email</b> the form to sales@archskirt.com.au | . By submitting this form you agree to the <u>Terms &amp; Conditions</u> of Archskirt. |
|                 |                                                                                |                                                                                        |

Please choose one:

To suit 90/92mm stud

To suit 120mm stud

Please choose one:

To suit 10mm Plasterboard

To suit 13mm plasterboard

Please provide any **one** of the below:

Door height:

Stud opening height:

Day light height:



Not included by standard:

- Plasterboard

Optional Extras:

Soft Close System

Door Ejector

Clearance under door: \_\_\_\_\_mm (optional)



## <u>Timber Cavity Slider Order Form - Plaster Square Set Reveal</u>

## **Single Cavity**



## **Bi-parting Cavity**